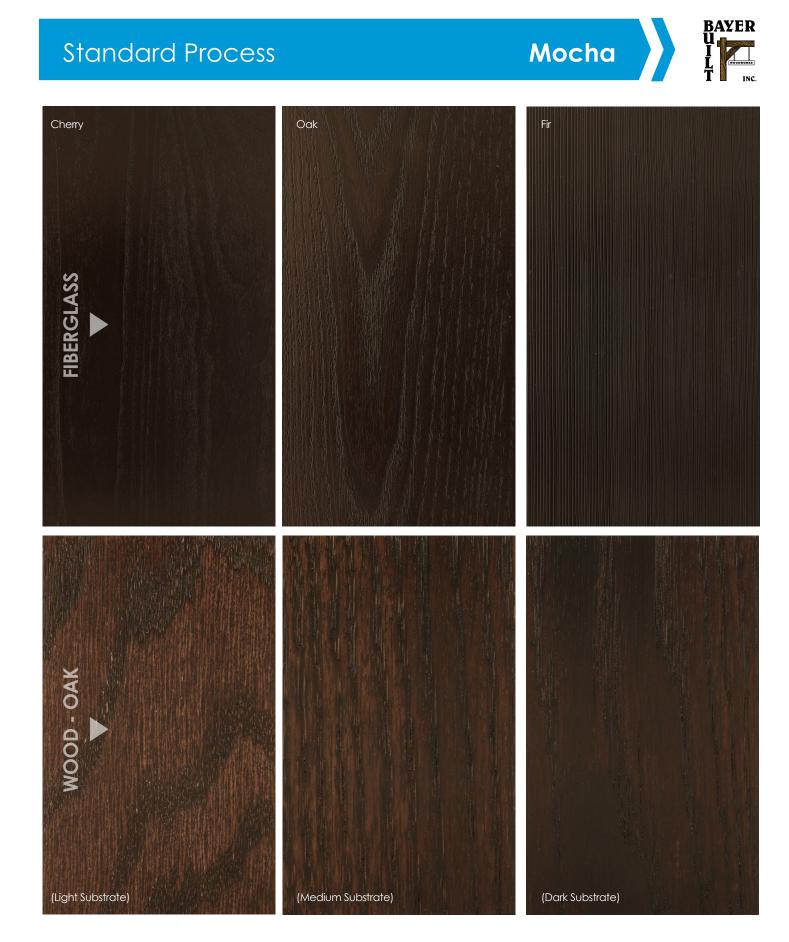

THIS BLEND GUIDE IS INTENDED FOR BLEND REFERENCE ONLY, PRINTED COLORS SHOWN ABOVE ARE NOT ACCURATE FOR COLOR MATCHING PLEASE USE OUR WOOD COLOR BLOCKS FOR MAKING COLOR SELECTIONS.

These samples are a representation of the blend across a variety of wood samples & fiberglass species. All of the colors shown are within an acceptable blend of the specified pre-finish color. A millwork product or package may contain product within this color spectrum. The grain pattern, depth and color of the wood and fiberglass will affect the overall appearance. Inquire with your sales representative for further details.

All wood & fiberglass stain samples shown within this document were photographed professionally in a controlled environment under the exact same lighting conditions & camera settings. None of the photography shown was manipulated in any manner.

LIKE WOOD, WHEN STAINING FIBERGLASS THE GRAIN PATTERN & DEPTH OF GRAIN WILL AFFECT OVERALL APPEARANCE. WHILE THERE MAY BE VARIATION DUE TO VARIANCE IN WOOD COLOR/GRAIN AND FIBERGLASS TEXTURES, IT WILL BE AN ACCEPTABLE BLEND.

These samples are a representation of the blend across a variety of wood samples & fiberglass species. All of the colors shown are within an acceptable blend of the specified pre-finish color. A millwork product or package may contain product within this color spectrum. The grain pattern, depth and color of the wood and fiberglass will affect the overall appearance. Inquire with your sales representative for further details.