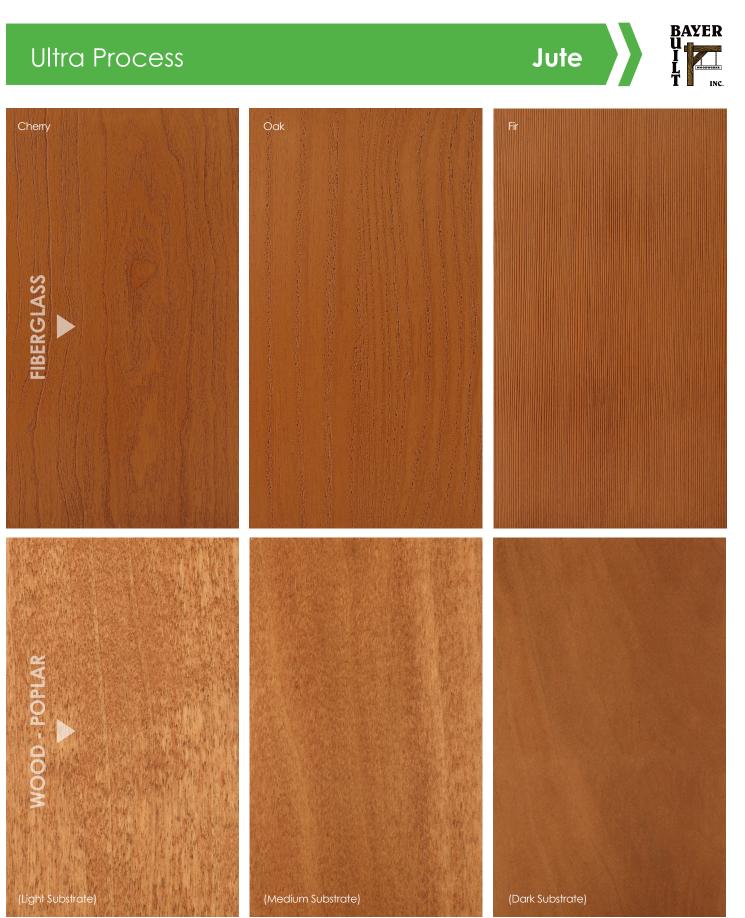

THIS BLEND GUIDE IS INTENDED FOR BLEND REFERENCE ONLY, PRINTED COLORS SHOWN ABOVE ARE NOT ACCURATE FOR COLOR MATCHING PLEASE USE OUR WOOD COLOR BLOCKS FOR MAKING COLOR SELECTIONS.

These samples are a representation of the blend across a variety of wood samples & fiberglass species. All of the colors shown are within an acceptable blend of the specified pre-finish color. A millwork product or package may contain product within this color spectrum. The grain pattern, depth and color of the wood and fiberglass will affect the overall appearance. Inquire with your sales representative for further details.

All wood & fiberglass stain samples shown within this document were photographed professionally in a controlled environment under the exact same lighting conditions & camera settings. None of the photography shown was manipulated in any manner.

LIKE WOOD, WHEN STAINING FIBERGLASS THE GRAIN PATTERN & DEPTH OF GRAIN WILL AFFECT OVERALL APPEARANCE. WHILE THERE MAY BE VARIATION DUE TO VARIANCE IN WOOD COLOR/GRAIN AND FIBERGLASS TEXTURES, IT WILL BE AN ACCEPTABLE BLEND.

These samples are a representation of the blend across a variety of wood samples & fiberglass species. All of the colors shown are within an acceptable blend of the specified pre-finish color. A millwork product or package may contain product within this color spectrum. The grain pattern, depth and color of the wood and fiberglass will affect the overall appearance. Inquire with your sales representative for further details.