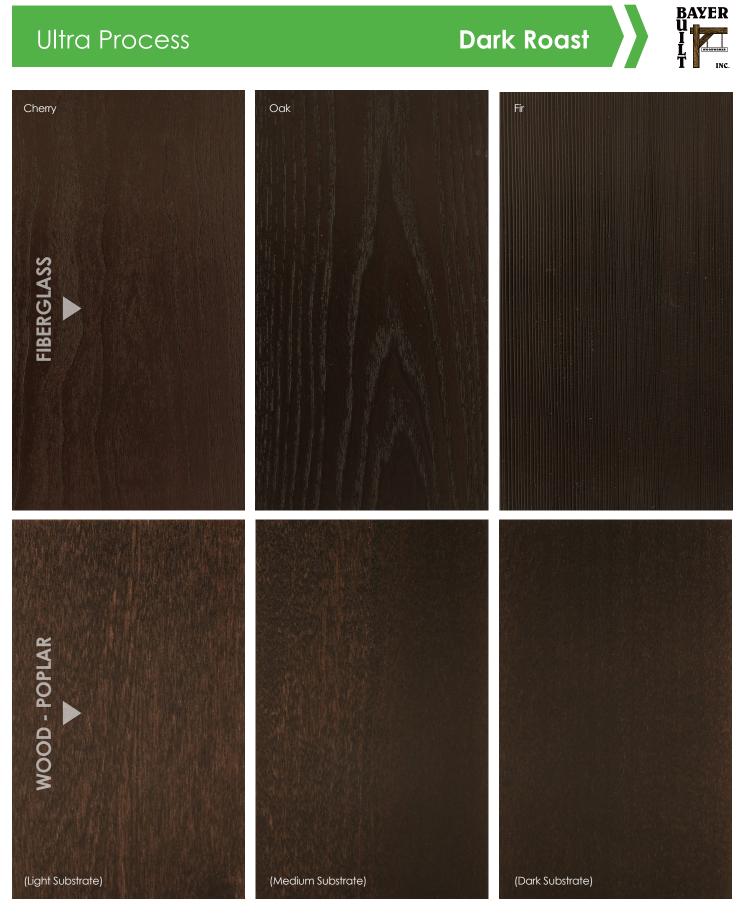

THIS BLEND GUIDE IS INTENDED FOR BLEND REFERENCE ONLY, PRINTED COLORS SHOWN ABOVE ARE NOT ACCURATE FOR COLOR MATCHING PLEASE USE OUR WOOD COLOR BLOCKS FOR MAKING COLOR SELECTIONS.

These samples are a representation of the blend across a variety of wood samples & fiberglass species. All of the colors shown are within an acceptable blend of the specified pre-finish color. A millwork product or package may contain product within this color spectrum. The grain pattern, depth and color of the wood and fiberglass will affect the overall appearance. Inquire with your sales representative for further details.

LIKE WOOD, WHEN STAINING FIBERGLASS THE GRAIN PATTERN & DEPTH OF GRAIN WILL AFFECT OVERALL APPEARANCE. WHILE THERE MAY BE VARIATION DUE TO VARIANCE IN WOOD COLOR/GRAIN AND FIBERGLASS TEXTURES, IT WILL BE AN ACCEPTABLE BLEND.

These samples are a representation of the blend across a variety of wood samples & fiberglass species. All of the colors shown are within an acceptable blend of the specified pre-finish color. A millwork product or package may contain product within this color spectrum. The grain pattern, depth and color of the wood and fiberglass will affect the overall appearance. Inquire with your sales representative for further details.