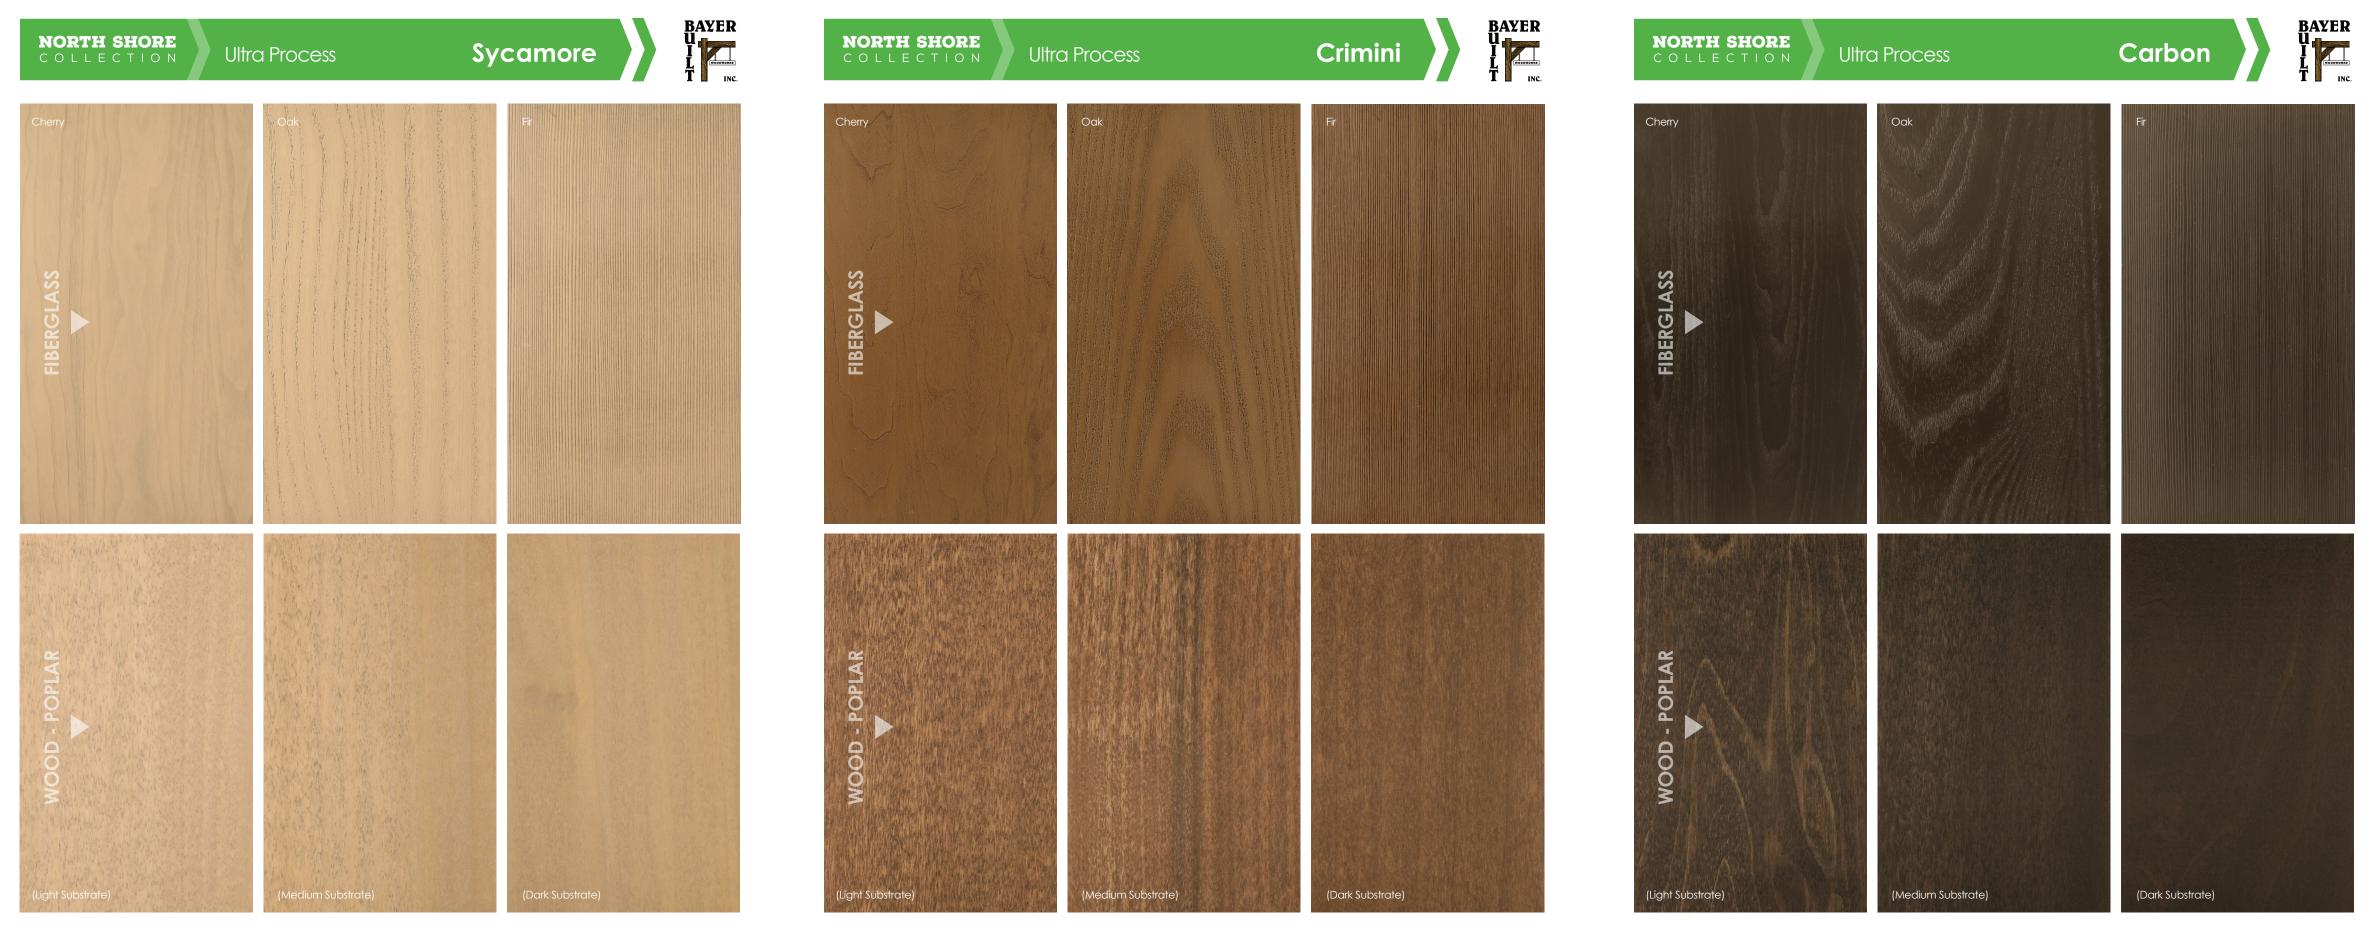

THIS BLEND GUIDE IS INTENDED FOR BLEND REFERENCE ONLY, PRINTED COLORS SHOWN ABOVE ARE NOT ACCURATE FOR COLOR MATCHING PLEASE USE OUR WOOD COLOR BLOCKS FOR MAKING COLOR SELECTIONS.

These samples are a representation of the blend across a variety of wood samples & fiberglass species. All of the colors shown are within an acceptable blend of the specified pre-finish color. A millwork product or package may contain product within this color spectrum. The grain pattern, depth and color of the wood and fiberglass will affect the overall appearance. Inquire with your sales representative for further details.

All wood & fiberglass stain samples shown within this document were photographed professionally in a controlled environment under the exact same lighting conditions & camera settings. None of the photography shown was manipulated in any manner.

LIKE WOOD, WHEN STAINING FIBERGLASS THE GRAIN PATTERN & DEPTH OF GRAIN WILL AFFECT OVERALL APPEARANCE. WHILE THERE MAY BE VARIATION DUE TO VARIANCE IN WOOD COLOR/GRAIN AND FIBERGLASS TEXTURES, IT WILL BE AN ACCEPTABLE BLEND.

These samples are a representation of the blend across a variety of wood samples & fiberglass species. All of the colors shown are within an acceptable blend of the specified pre-finish color. A millwork product or package may contain product within this color spectrum. The grain pattern, depth and color of the wood and fiberglass will affect the overall appearance. Inquire with your sales representative for further details.