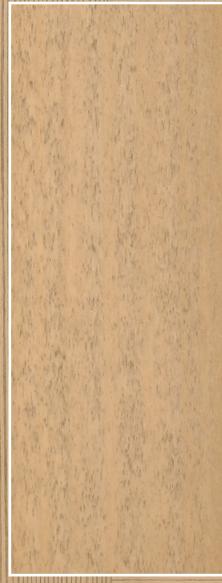

# NO TWO TREES ARE THE SAME...

AND THAT'S WHAT MAKES WOOD BEAUTIFUL. THE GRAINING GIVES IT CHARACTER AND SHOWS THE MOVEMENT OF WHAT ONCE WAS ALIVE. LET'S NOT HIDE IT, BUT RATHER ENJOY IT! WHEN IT COMES TO STAINING WOOD (OR FIBERGLASS) THE TEXTURE OF THE SUBSTRATE WILL AFFECT THE OVERALL APPEARANCE. IT IS FOR THAT REASON WHEN SPECIFYING STAIN COLORS WE REFER TO IT AS A BLEND. BELOW ARE WOOD EXAMPLES.

THESE SAMPLES SHOW THE SAME PIECE OF WOOD FROM THE FRONT TO THE BACK. ONE SIDE IS FINISHED TO SHOW HOW BOTH THE GRAINING CHARACTER AND COLOR OF THE WOOD PLAYS A ROLE IN THE OVERALL APPEARANCE OF THE PRE-FINISHED PRODUCT.