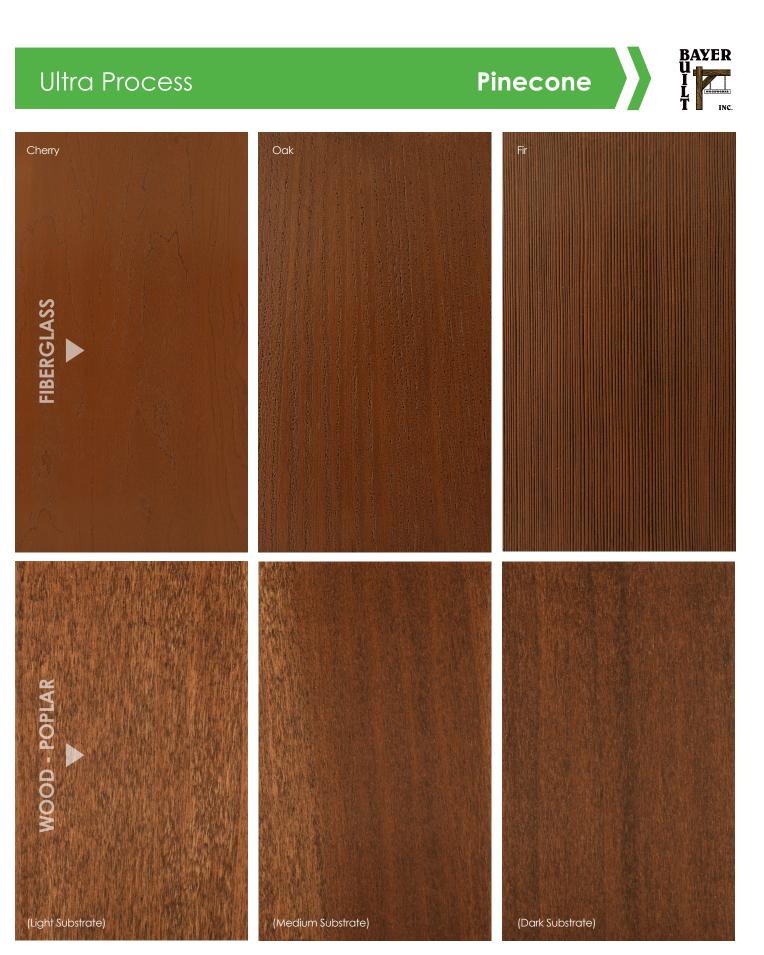

THIS BLEND GUIDE IS INTENDED FOR BLEND REFERENCE ONLY, PRINTED COLORS SHOWN ABOVE ARE NOT ACCURATE FOR COLOR MATCHING PLEASE USE OUR WOOD COLOR BLOCKS FOR MAKING COLOR SELECTIONS.

These samples are a representation of the blend across a variety of wood samples & fiberglass species. All of the colors shown are within an acceptable blend of the specified pre-finish color. A millwork product or package may contain product within this color spectrum. The grain pattern, depth and color of the wood and fiberglass will affect the overall appearance. Inquire with your sales representative for further details.

All wood & fiberglass stain samples shown within this document were photographed professionally in a controlled environment under the exact same lighting conditions & camera settings. None of the photography shown was manipulated in any manner.

LIKE WOOD, WHEN STAINING FIBERGLASS THE GRAIN PATTERN & DEPTH OF GRAIN WILL AFFECT OVERALL APPEARANCE. WHILE THERE MAY BE VARIATION DUE TO VARIANCE IN WOOD COLOR/GRAIN AND FIBERGLASS TEXTURES, IT WILL BE AN ACCEPTABLE BLEND.

These samples are a representation of the blend across a variety of wood samples & fiberglass species. All of the colors shown are within an acceptable blend of the specified pre-finish color. A millwork product or package may contain product within this color spectrum. The grain pattern, depth and color of the wood and fiberglass will affect the overall appearance. Inquire with your sales representative for further details.