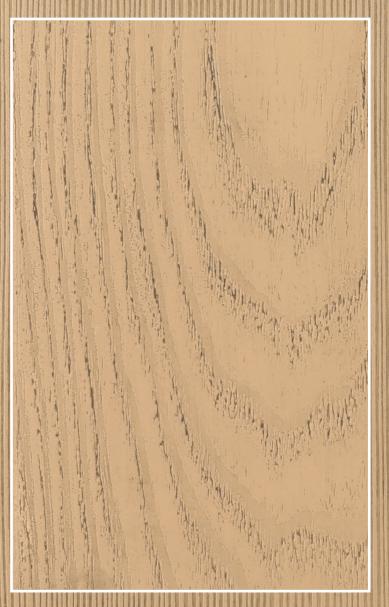

# NO TWO TREES ARE THE SAME...

AND THAT'S WHAT MAKES WOOD BEAUTIFUL. THE GRAINING GIVES IT CHARACTER AND SHOWS THE MOVEMENT OF WHAT ONCE WAS ALIVE. LET'S NOT HIDE IT, BUT RATHER ENJOY IT! WHEN IT COMES TO STAINING WOOD (OR FIBERGLASS) THE TEXTURE OF THE SUBSTRATE WILL AFFECT THE OVERALL APPEARANCE. IT IS FOR THAT REASON WHEN SPECIFYING STAIN COLORS WE REFER TO IT AS A BLEND. BELOW ARE WOOD EXAMPLES.

THESE SAMPLES SHOW THE SAME PIECE OF WOOD FROM THE FRONT TO THE BACK. ONE SIDE IS FINISHED TO SHOW HOW BOTH THE GRAINING CHARACTER AND COLOR OF THE WOOD PLAYS A ROLE IN THE OVERALL APPEARANCE OF THE PRE-FINISHED PRODUCT.