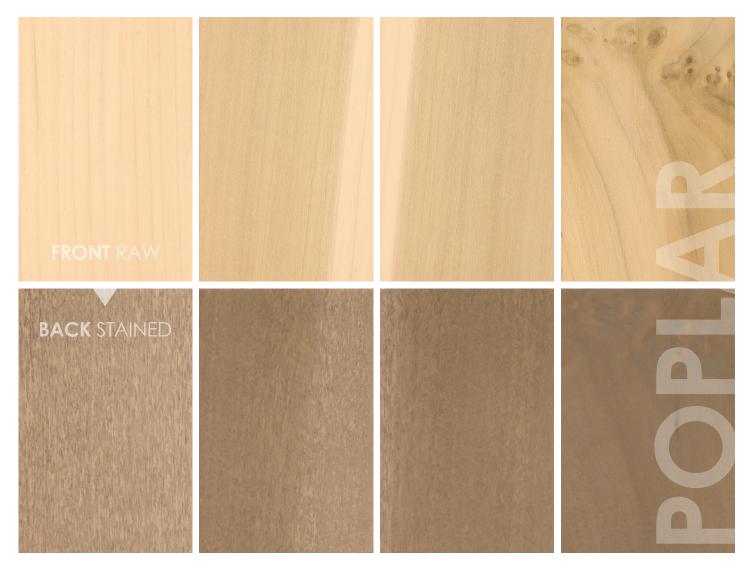

# NO TWO TREES ARE THE SAME...

AND THAT'S WHAT MAKES WOOD BEAUTIFUL. THE GRAINING GIVES IT CHARACTER AND SHOWS THE MOVEMENT OF WHAT ONCE WAS ALIVE. LET'S NOT HIDE IT, BUT RATHER ENJOY IT! WHEN IT COMES TO STAINING WOOD (OR FIBERGLASS) THE TEXTURE OF THE SUBSTRATE WILL AFFECT THE OVERALL APPEARANCE. IT IS FOR THAT REASON WHEN SPECIFYING STAIN COLORS WE REFER TO IT AS A BLEND. BELOW ARE WOOD EXAMPLES.

THESE SAMPLES SHOW THE SAME PIECE OF WOOD FROM THE FRONT TO THE BACK. ONE SIDE IS FINISHED TO SHOW HOW BOTH THE GRAINING CHARACTER AND COLOR OF THE WOOD PLAYS A ROLE IN THE OVERALL APPEARANCE OF THE PRE-FINISHED PRODUCT.