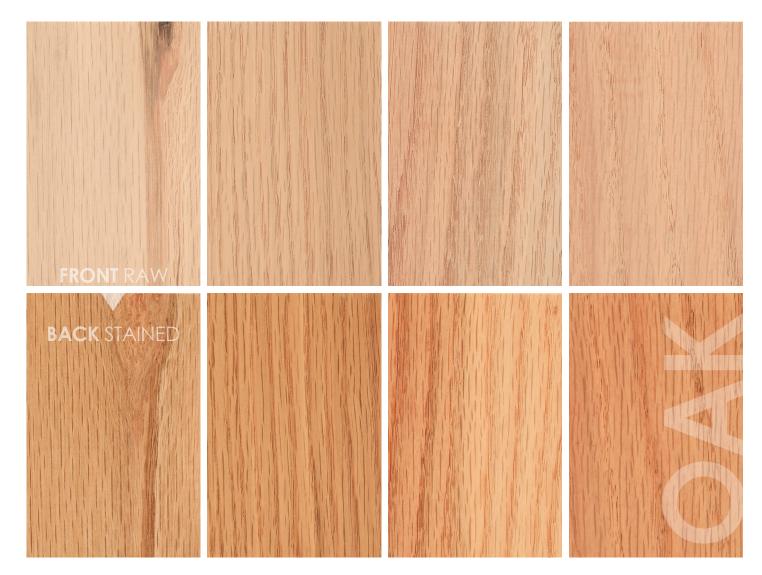

# NO TWO TREES ARE THE SAME...

AND THAT'S WHAT MAKES WOOD BEAUTIFUL. THE GRAINING GIVES IT CHARACTER AND SHOWS THE MOVEMENT OF WHAT ONCE WAS ALIVE. LET'S NOT HIDE IT, BUT RATHER ENJOY IT! WHEN IT COMES TO STAINING WOOD (OR FIBERGLASS) THE TEXTURE OF THE SUBSTRATE WILL AFFECT THE OVERALL APPEARANCE. IT IS FOR THAT REASON WHEN SPECIFYING STAIN COLORS WE REFER TO IT AS A BLEND. BELOW ARE WOOD EXAMPLES.

THESE SAMPLES SHOW THE SAME PIECE OF WOOD FROM THE FRONT TO THE BACK. ONE SIDE IS FINISHED TO SHOW HOW BOTH THE GRAINING CHARACTER AND COLOR OF THE WOOD PLAYS A ROLE IN THE OVERALL APPEARANCE OF THE PRE-FINISHED PRODUCT.