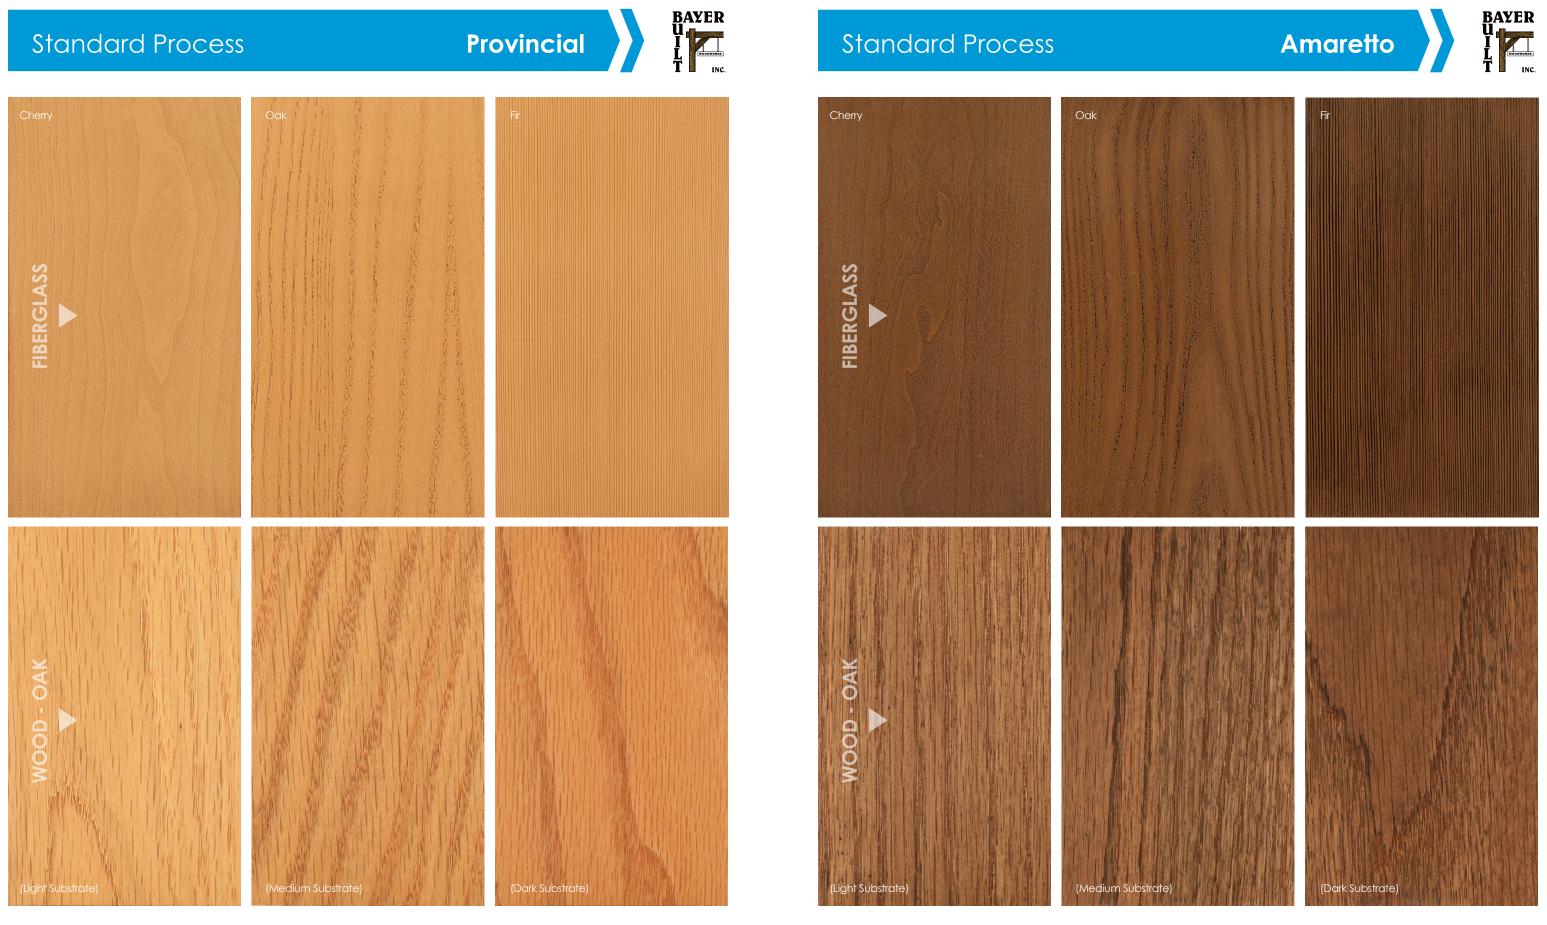

LIKE WOOD, WHEN STAINING FIBERGLASS THE GRAIN PATTERN & DEPTH OF GRAIN WILL AFFECT OVERALL APPEARANCE. WHILE THERE MAY BE VARIATION DUE TO VARIANCE IN WOOD COLOR/GRAIN AND FIBERGLASS TEXTURES, IT WILL BE AN ACCEPTABLE BLEND.

These samples are a representation of the blend across a variety of wood samples & fiberglass species. All of the colors shown are within an acceptable blend of the specified pre-finish color. A millwork product or package may contain product within this color spectrum. The grain pattern, depth and color of the wood and fiberglass will affect the overall appearance. Inquire with your sales representative for further details.