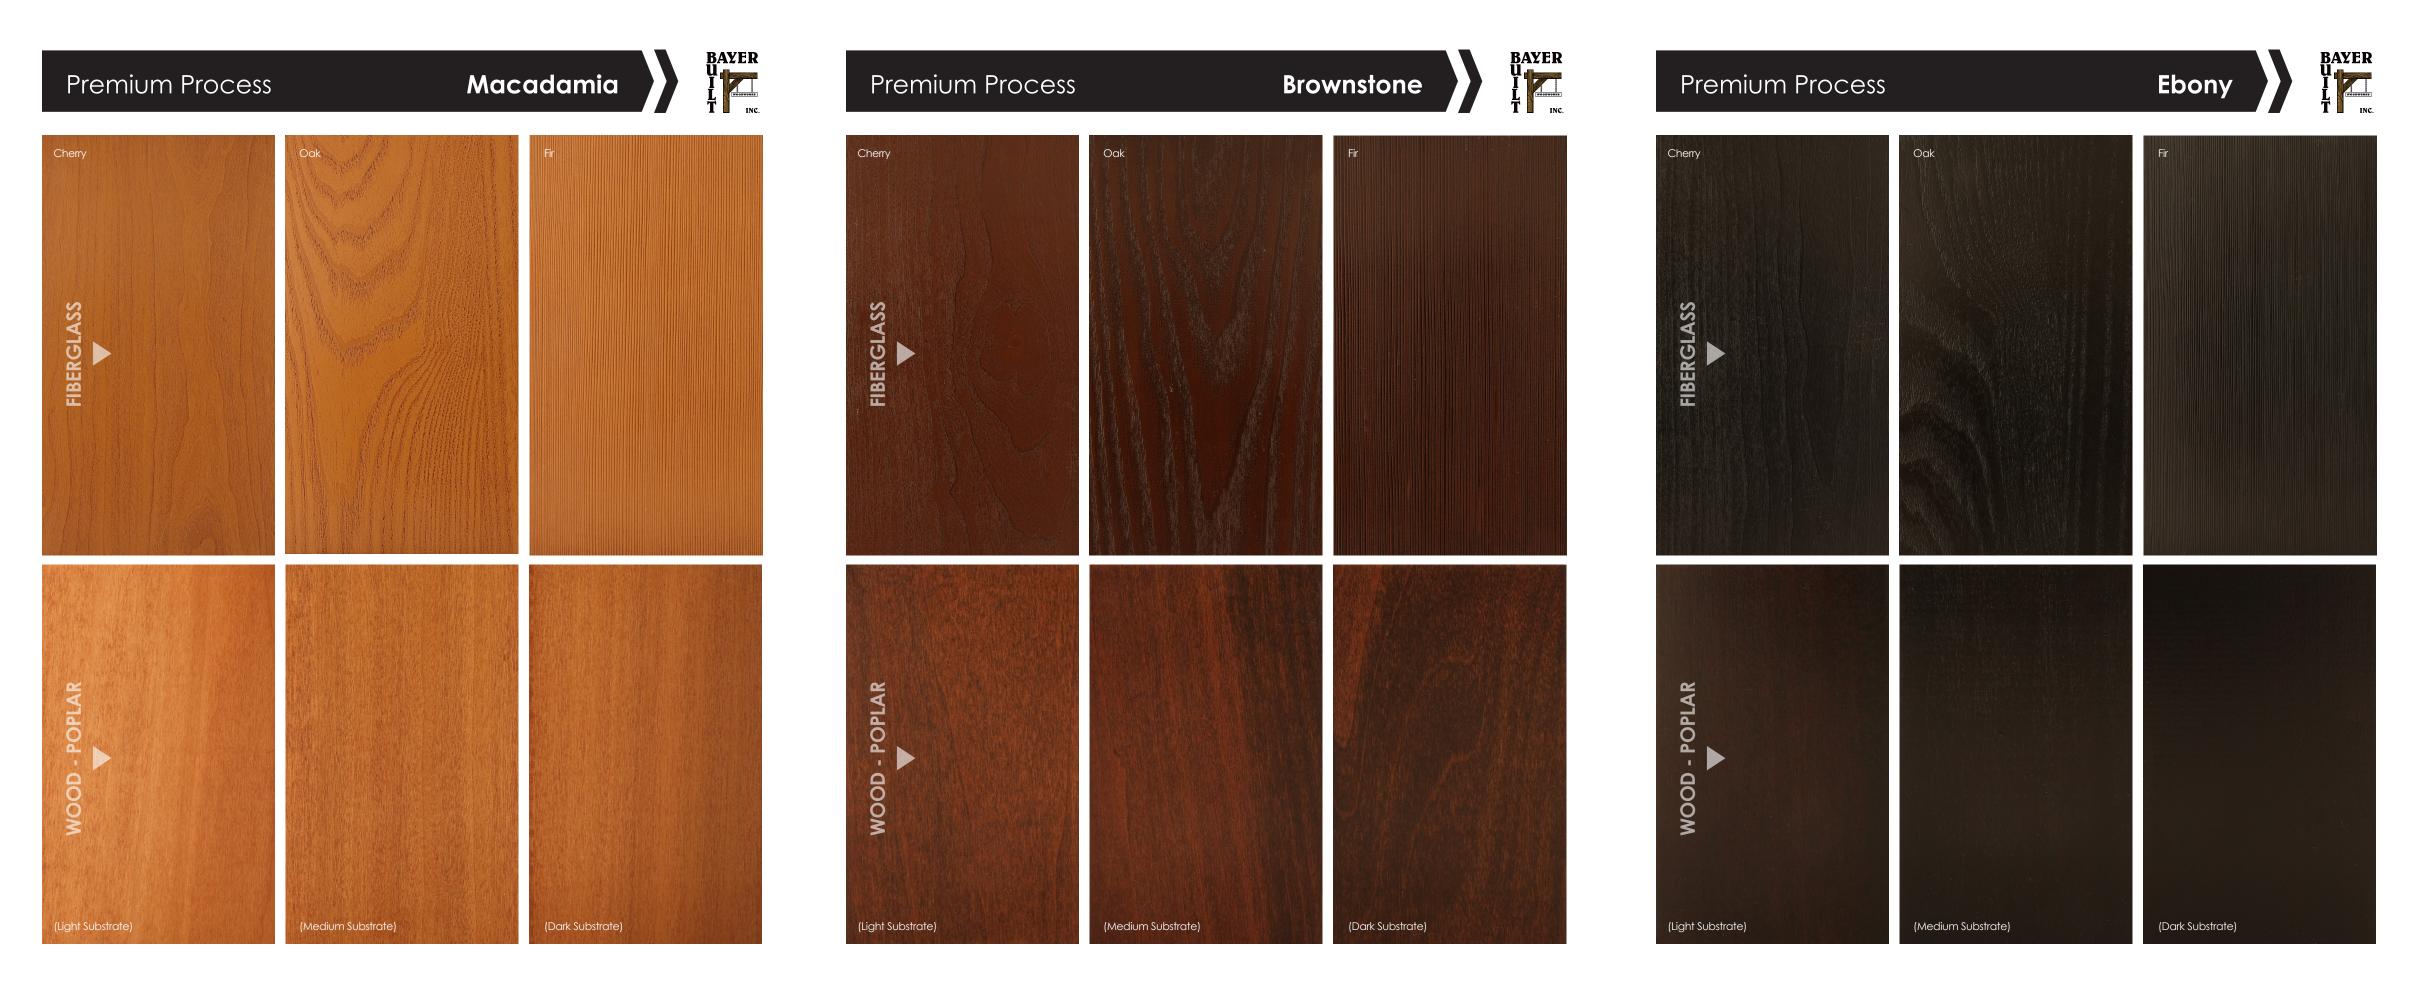

THIS BLEND GUIDE IS INTENDED FOR BLEND REFERENCE ONLY, PRINTED COLORS SHOWN ABOVE ARE NOT ACCURATE FOR COLOR MATCHING PLEASE USE OUR WOOD COLOR BLOCKS FOR MAKING COLOR SELECTIONS.

These samples are a representation of the blend across a variety of wood samples & fiberglass species. All of the colors shown are within an acceptable blend of the specified pre-finish color. A millwork product or package may contain product within this color spectrum. The grain pattern, depth and color of the wood and fiberglass will affect the overall appearance. Inquire with your sales representative for further details.

All wood & fiberglass stain samples shown within this document were photographed professionally in a controlled environment under the exact same lighting conditions & camera settings. None of the photography shown was manipulated in any manner.

LIKE WOOD, WHEN STAINING FIBERGLASS THE GRAIN PATTERN & DEPTH OF GRAIN WILL AFFECT OVERALL APPEARANCE. WHILE THERE MAY BE VARIATION DUE TO VARIANCE IN WOOD COLOR/GRAIN AND FIBERGLASS TEXTURES, IT WILL BE AN ACCEPTABLE BLEND.

These samples are a representation of the blend across a variety of wood samples & fiberglass species. All of the colors shown are within an acceptable blend of the specified pre-finish color. A millwork product or package may contain product within this color spectrum. The grain pattern, depth and color of the wood and fiberglass will affect the overall appearance. Inquire with your sales representative for further details.